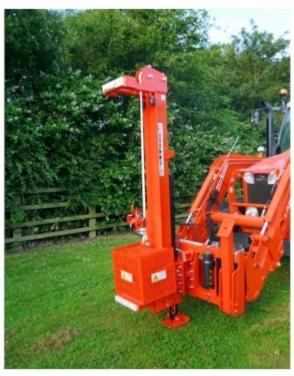

# LM2 - Post Hammer (front mounted)

## **OVERVIEW**

The LM is a post hammer specifically designed to be front mounted on tractor loaders and telescopic handlers.

### **FEATURES**

- Designed for front loaders and telescopic handlers
- 180kg driving hammer
- Large throat post cap with machined sliders for extra strength and spikes to secure post
- Double sealed bearing in rope pulley for long maintenance free operation
- Rope & pulley mechanism incorporated in main beam for protection.
- Extendable leg for height setting & stability
- Guard fitted to post cap for additional safety
- Rubber plate fitted onto post cap to reduce noise
- Brackets sold separately