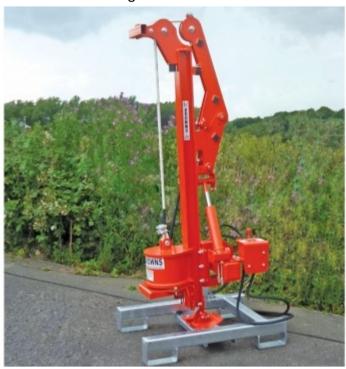

# EX1 - Post Hammer (mini excavators)

## **OVERVIEW**

The EX1 Post Hammer is designed for use with 1 - 3 tonne mini excavators.

## **FEATURES**

- 120kg driving hammer
- Side tilt with level control
- Rubber topped post cap protects & secures post
  Machine rope pulley with double sealed bearings
  Lay on floor for safe stable park position